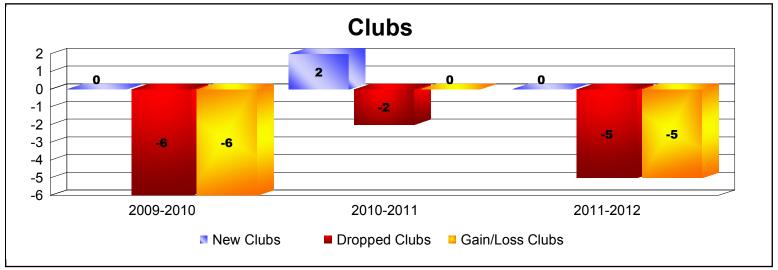

**Disbanded Districts**As of June 2012 Cumulative

| Year      | New<br>Clubs | Dropped<br>Clubs | Gain/<br>Loss<br>Clubs | New<br>Members | Charter<br>Members | Reinstate<br>Members | Transfer<br>Members | Total<br>Member<br>Added | Total<br>Members<br>Dropped | Gain/<br>Loss<br>Members |
|-----------|--------------|------------------|------------------------|----------------|--------------------|----------------------|---------------------|--------------------------|-----------------------------|--------------------------|
| 2009-2010 | 0            | -6               | -6                     | 4              | 0                  | 0                    | 0                   | 4                        | -128                        | -124                     |
| 2010-2011 | 2            | -2               | 0                      | 0              | 50                 | 5                    | 0                   | 55                       | -55                         | 0                        |
| 2011-2012 | 0            | -5               | -5                     | 3              | 0                  | 2                    | 0                   | 5                        | -93                         | -88                      |
| Average   | 1            | -4               | -4                     | 2              | 17                 | 2                    | 0                   | 21                       | -92                         | -71                      |