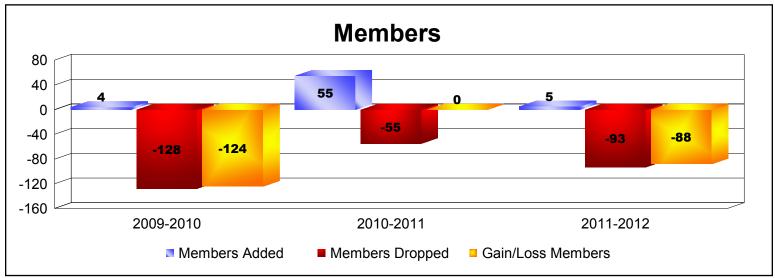

**Disbanded Districts**As of June 2012 Cumulative

| Year      | New<br>Clubs | Dropped<br>Clubs | Gain/<br>Loss<br>Clubs | New<br>Members | Charter<br>Members | Reinstate<br>Members | Transfer<br>Members | Total<br>Member<br>Added | Total<br>Members<br>Dropped | Gain/<br>Loss<br>Members |
|-----------|--------------|------------------|------------------------|----------------|--------------------|----------------------|---------------------|--------------------------|-----------------------------|--------------------------|
| 2009-2010 | 0            | -6               | -6                     | 4              | 0                  | 0                    | 0                   | 4                        | -128                        | -124                     |
| 2010-2011 | 2            | -2               | 0                      | 0              | 50                 | 5                    | 0                   | 55                       | -55                         | 0                        |
| 2011-2012 | 0            | -5               | -5                     | 3              | 0                  | 2                    | 0                   | 5                        | -93                         | -88                      |
| Average   | 1            | -4               | -4                     | 2              | 17                 | 2                    | 0                   | 21                       | -92                         | -71                      |